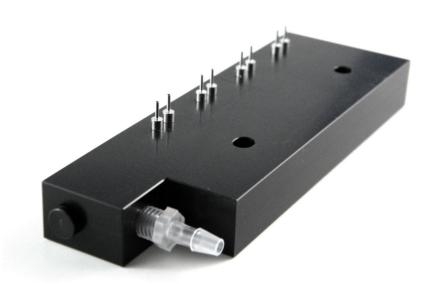

## Identical and customized versions

All Steinle MicroFill® - Manifolds are fully compatible and autoclavable for the MicroFill® dispensers from BioTek® / Agilent®.

Please contact us for additional customized versions.