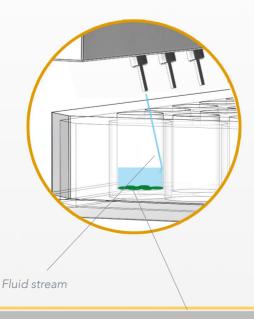

### Cell-friendly angled dispensing

For sensitive cell-based assays, the angled tips allow gentle dispensing to the side of the well.

This helps keep cell layers intact, even through multiple-step operations.