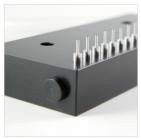

## Identical and customized versions

All Steinle MicroFill® - Manifolds are fully compatible and autoclavable for the MicroFill® dispensers from BioTek® / Agilent®.

Please contact us for additional customized versions.